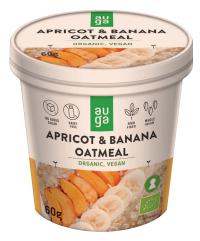

**Ingredients**: rolled oat flakes\*, apricots\* (apricots\* 95%, rice flour\*), banana powder\*, date powder\*.

\* ORGANIC PRODUCTS

Net Weight: 60g

| 100 G NUTRITION FACTS |                     |  |
|-----------------------|---------------------|--|
| Energy                | 1532 kJ<br>363 kcal |  |
|                       | JOJ KCUI            |  |
| Fat                   | 5.8 g               |  |
| of which              | 1.0 g               |  |
| saturates             |                     |  |
| Carbohydrate          | 62.2 g              |  |
| of which              | 16.5 g              |  |
| sugars                |                     |  |
| Fibre                 | 10.3 g              |  |
| Protein               | 10.5 g              |  |
| Salt                  | 0.01 g              |  |