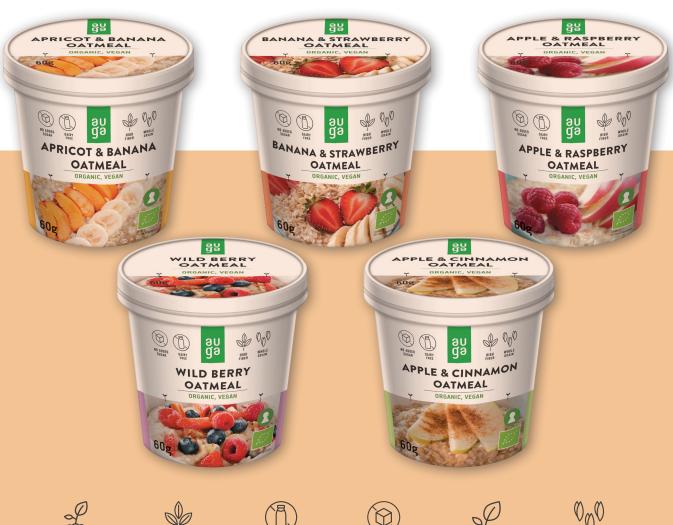

## Organic Wholegrain Oatmeal

## ORGANIC • FULL TRACEABILITY • 94% PLANT BASED CUP • NO ADDED SUGAR • VEGAN

| 100 G NUTRITION FACTS |                     |  |
|-----------------------|---------------------|--|
| Energy                | 1532 kJ<br>363 kcal |  |
| Fat                   | 5.8 g               |  |
| of which saturates    | 1.0 g               |  |
| Carbohydrate          | 62.8 g              |  |
| of which<br>sugars    | 18.0 g              |  |
| Fibre                 | 9.7 g               |  |
| Protein               | 10.2 g              |  |
| Salt                  | 0.01 g              |  |

**Ingredients**: rolled oat flakes\*, apples\*, date powder\*, cinnamon\*.

\* ORGANIC PRODUCTS

Net Weight: 60g

| 100 G NUTRITION FACTS |                     |
|-----------------------|---------------------|
| Energy                | 1501 kJ<br>356 kcal |
| Fat                   | 5.4 g               |
| of which saturates    | 0.9 g               |
| Carbohydrate          | 62.6 g              |
| of which sugars       | 19.8 g              |
| Fibre                 | 8.7 g               |
| Protein               | 9.9 g               |
| Salt                  | 0.01 g              |

**Ingredients**: rolled oat flakes\*, apricots\* (apricots\* 95%, rice flour\*), banana powder\*, date powder\*.

\* ORGANIC PRODUCTS

Net Weight: 60g

| 100 G NUTRITION FACTS |                     |  |
|-----------------------|---------------------|--|
| Energy                | 1532 kJ<br>363 kcal |  |
|                       | JOJ KCUI            |  |
| Fat                   | 5.8 g               |  |
| of which              | 1.0 g               |  |
| saturates             |                     |  |
| Carbohydrate          | 62.2 g              |  |
| of which              | 16.5 g              |  |
| sugars                |                     |  |
| Fibre                 | 10.3 g              |  |
| Protein               | 10.5 g              |  |
| Salt                  | 0.01 g              |  |

**Ingredients**: rolled oat flakes\*, apples\*, date powder\*, raspberries\*. \* ORGANIC PRODUCTS

Net Weight: 60g

| 100 G NUTRITION FACTS |                     |
|-----------------------|---------------------|
| Energy                | 1539 kJ<br>365 kcal |
| Fat                   | 6.4 g               |
| of which saturates    | 1.1 g               |
| Carbohydrate          | 60.6 g              |
| of which<br>sugars    | 11.5 g              |
| Fibre                 | 10.3 g              |
| Protein               | 11.2 g              |
| Salt                  | 0.01 g              |

**Ingredients**: rolled oat flakes\*, date powder\*, raspberries\*, blueberries\*, cranberries\*.

\* ORGANIC PRODUCTS

Net Weight: 60g

| 100 G NUTRITION FACTS |  |
|-----------------------|--|
| 1601kJ<br>380kcal     |  |
| 8.1 g                 |  |
| 3.0 g                 |  |
| 61.0 g                |  |
| 14.0 g                |  |
| 9.4 g                 |  |
| 11.2 g                |  |
| 0.01 g                |  |
|                       |  |

**Ingredients**: rolled oat flakes\*, date powder\*, banana powder\*, strawberries\*, coconut powder\* (coconut paste\*, coconut cream\*, coconut flour\*).

\* ORGANIC PRODUCTS

Net Weight: 60g