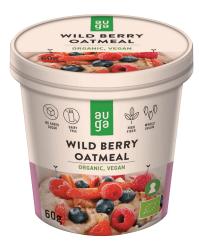

**Ingredients**: rolled oat flakes\*, date powder\*, raspberries\*, blueberries\*, cranberries\*.

\* ORGANIC PRODUCTS

Net Weight: 60g

| 100 G NUTRITION FACTS |  |
|-----------------------|--|
| 1601kJ<br>380kcal     |  |
| 8.1 g                 |  |
| 3.0 g                 |  |
| 61.0 g                |  |
| 14.0 g                |  |
| 9.4 g                 |  |
| 11.2 g                |  |
| 0.01 g                |  |
|                       |  |