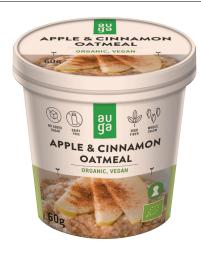

**Ingredients**: rolled oat flakes\*, apples\*, date powder\*, cinnamon\*.

\* ORGANIC PRODUCTS

Net Weight: 60g

| 100 G NUTRITION FACTS |                     |
|-----------------------|---------------------|
| Energy                | 1501 kJ<br>356 kcal |
| Fat                   | 5.4 g               |
| of which saturates    | 0.9 g               |
| Carbohydrate          | 62.6 g              |
| of which sugars       | 19.8 g              |
| Fibre                 | 8.7 g               |
| Protein               | 9.9 g               |
| Salt                  | 0.01 g              |