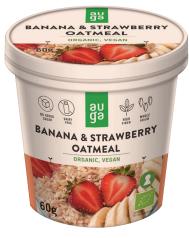

**Ingredients**: rolled oat flakes\*, date powder\*, banana powder\*, strawberries\*, coconut powder\* (coconut paste\*, coconut cream\*, coconut flour\*).

\* ORGANIC PRODUCTS

Net Weight: 60g