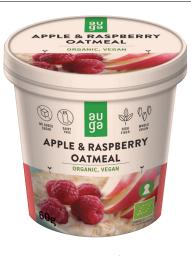

**Ingredients**: rolled oat flakes\*, apples\*, date powder\*, raspberries\*. \* ORGANIC PRODUCTS

Net Weight: 60g

| 100 G NUTRITION FACTS |                     |
|-----------------------|---------------------|
| Energy                | 1539 kJ<br>365 kcal |
| Fat                   | 6.4 g               |
| of which saturates    | 1.1 g               |
| Carbohydrate          | 60.6 g              |
| of which<br>sugars    | 11.5 g              |
| Fibre                 | 10.3 g              |
| Protein               | 11.2 g              |
| Salt                  | 0.01 g              |