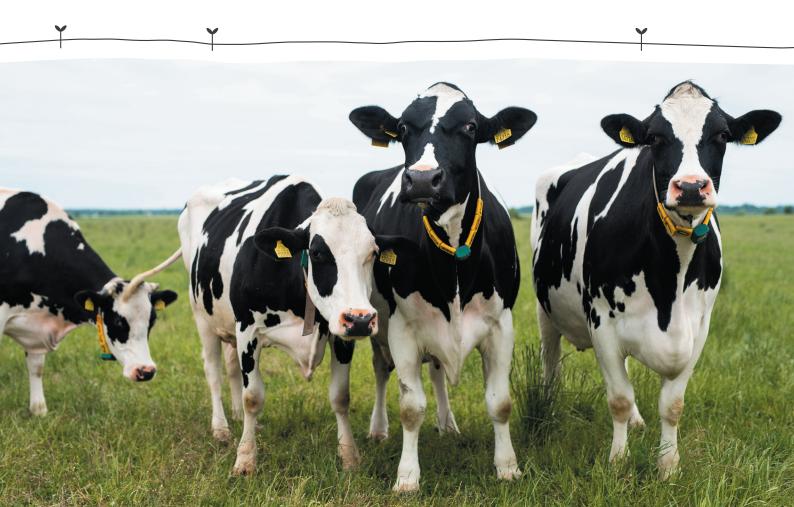

## Sourced strictly from AUGA farms

\_\_\_\_\_Y\_\_\_\_\_

At AUGA farms, we ensure that our organic dairy cows are raised in strict compliance with environmental and animal welfare standards. By grazing in natural pastures during the summer and feeding on our own, locally grown and prepared organic feed throughout the year, our cows yield high-quality, delicious milk. We ensure feed to final product process control.